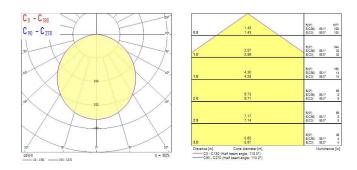

|
| LED Flickering Rate             | Ultra low (5% or less)                           |
| Housing colour                  | RAL 9003 - Signal white                          |
| IP rating                       | IP44/20                                          |
| IK rating                       | IK06                                             |
| Product EAN number              | 5410288539379                                    |
| Max load (A)                    | 120                                              |
|                                 |                                                  |

#### PHOTOMETRY



# START eco Downlight Flat IP44 Dimmable 155mm Round Recessed

*START eco Downlight Flat 155 IP44 1000lm 830 DIM* 0053937



### **TECHNICAL DRAWINGS**