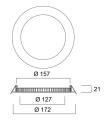

|
| LED Flickering Rate             | Ultra low (5% or less)                           |
| Housing colour                  | RAL 9003 - Signal white                          |
| IP rating                       | IP44/20                                          |
| IK rating                       | IK06                                             |
| Product EAN number              | 5410288539379                                    |
| Max load (A)                    | 120                                              |
|                                 |                                                  |

#### PHOTOMETRY



# START eco Downlight Flat IP44 Dimmable 155mm Round Recessed

*START eco Downlight Flat 155 IP44 1000lm 830 DIM* 0053937



### **TECHNICAL DRAWINGS**